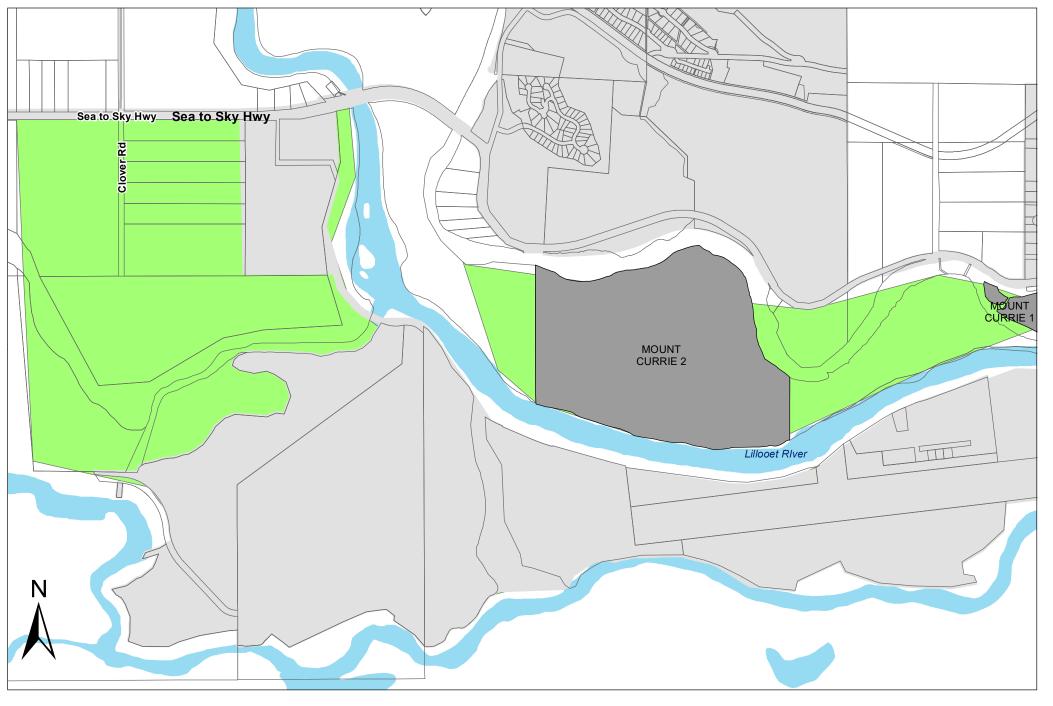

- All properties outlined on the **attached map**, including:
  - Street address numbers from 1830 to 2162 on Sea to Sky Hwy 99
  - o Street address numbers from 7294 to 7348 on Clover Road
  - Street address numbers from 7912 to 8184 on Pemberton Meadows Road
  - Street address numbers from 8035 to 8037 on Ryan Creek Road