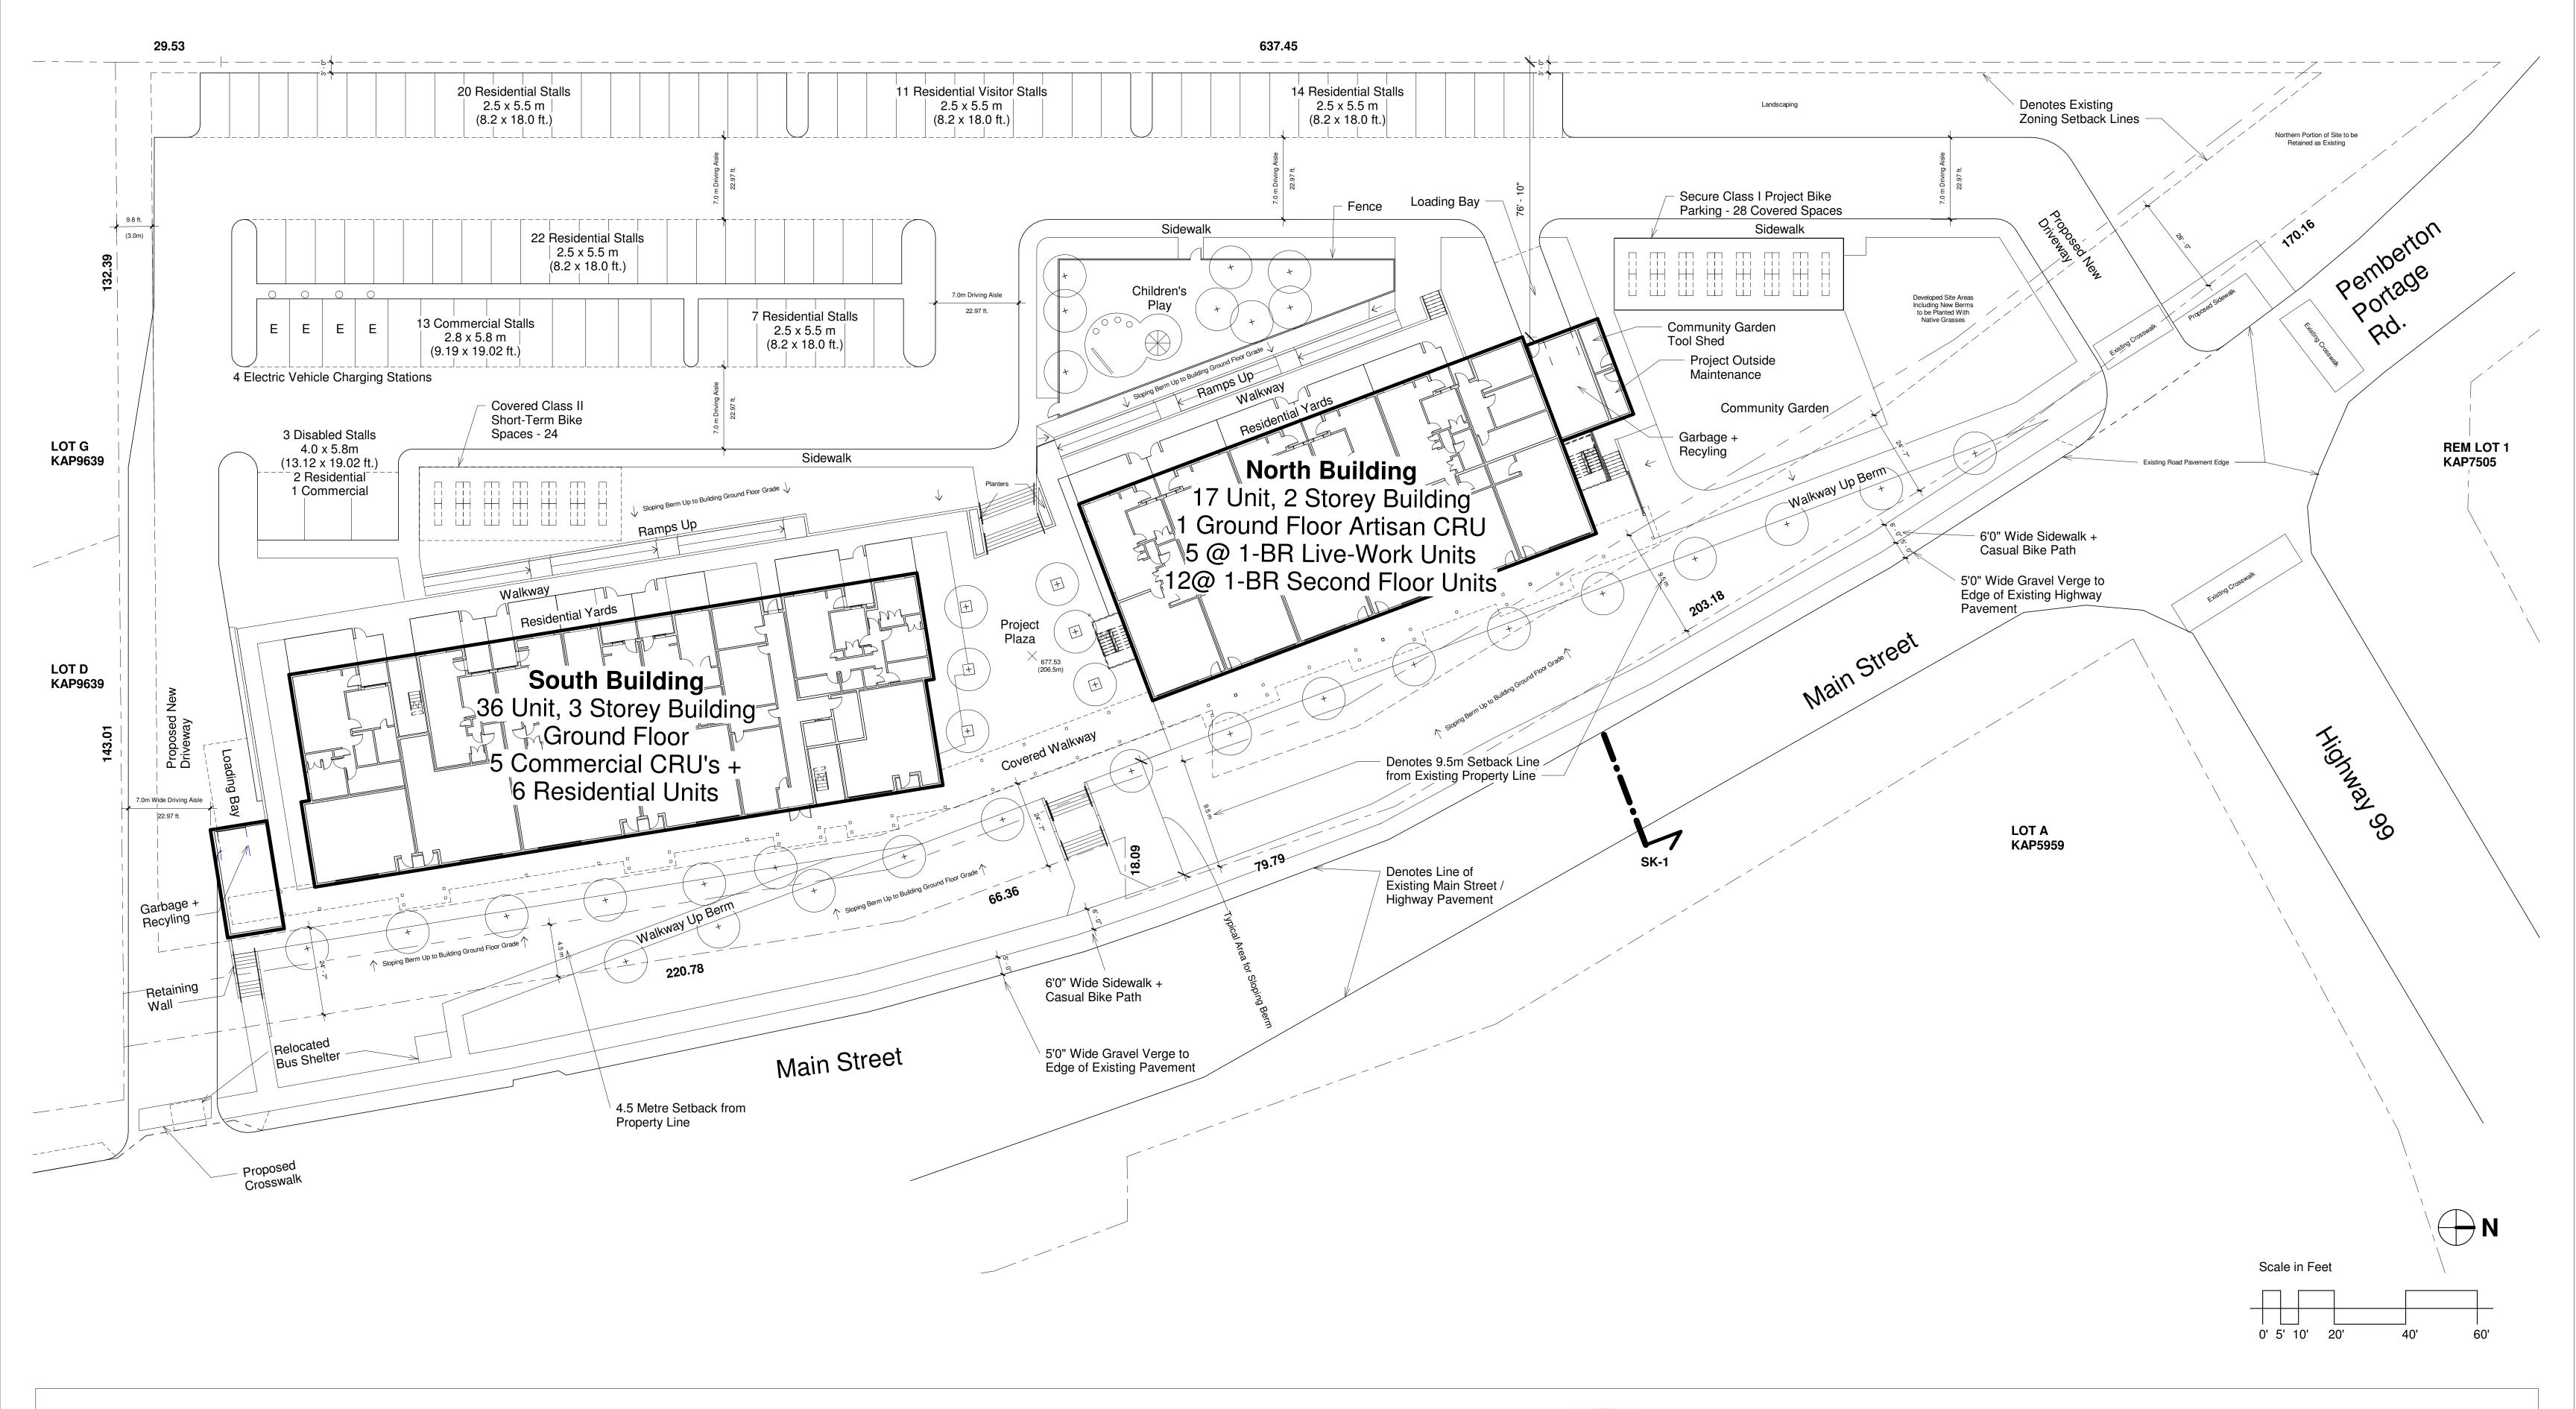

## Lil'wat Main Street - South and North Buildings

Lot 1, Main Street, Mount Currie

Issued for Review of Highways Setback

ngiiwayo ootba

y Olf I

28 March 2022

Site Plan

i iaii