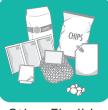

Household **Batteries** 

The following items are **NOT** accepted at the Devine Waste Transfer Station, BUT are accepted at the facility below for recycling: