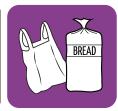

## **Accepted Recycling Materials**

Mixed Containers

Paper

Cardboard

Glass Jars & Bottles

Plastic Bags & Overwrap

Foam Packaging

Other Flexible **Plastics** 